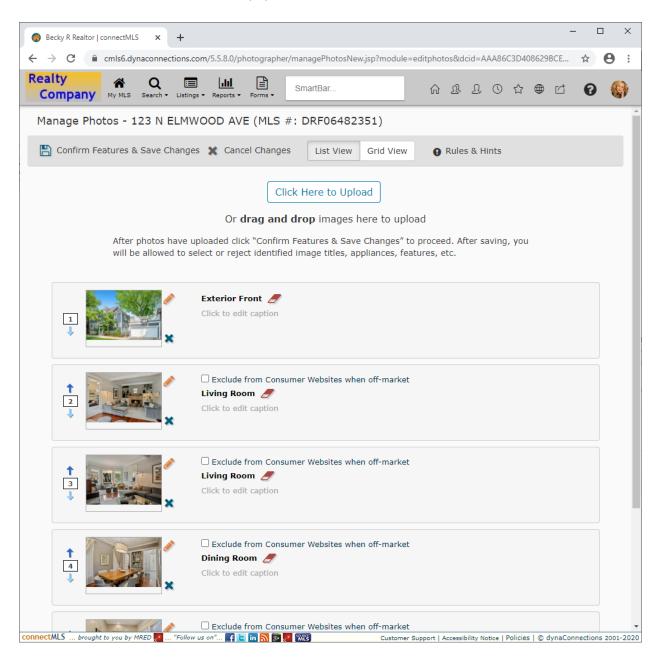

Depending upon the quality of the photos, this process uses Computer Vision to auto-populate image/room Titles, features, flooring, and in some cases, additional rooms. Upon completion of the upload process, you will be able to review information found and confirm what is discovered before accepting.

## Confirmation is a 2-part process:

- 1. Confirm Image Titles as soon as images are uploaded and make any necessary adjustments.
- 2. Upon clicking "Save Changes" confirm Features, flooring, etc. or unselect anything which has been mis-identified so that it does not auto-populate.