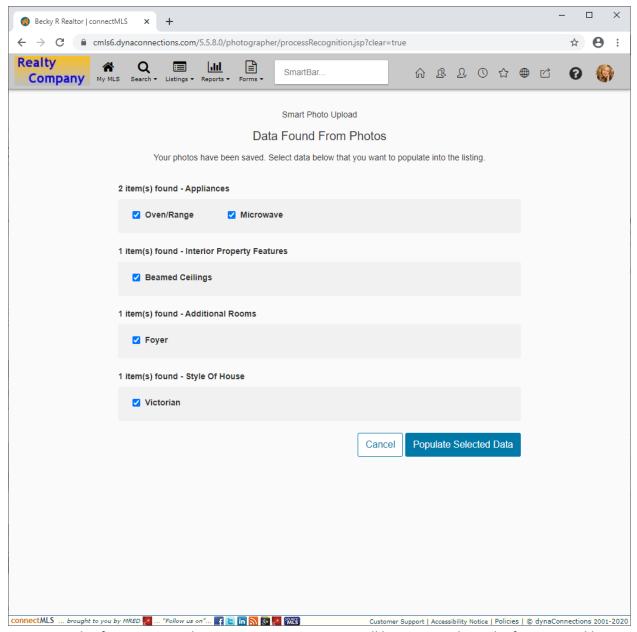

Depending upon the quality of the photos, this process uses Computer Vision to auto-populate image/room Titles, features, flooring, and in some cases, additional rooms. Upon completion of the upload process, you will be able to review information found and confirm what is discovered before accepting.

## Confirmation is a 2-part process:

- 1. Confirm Image Titles as soon as images are uploaded and make any necessary adjustments.
- 2. Upon clicking "Save Changes" confirm Features, flooring, etc. or unselect anything which has been mis-identified so that it does not auto-populate.

As you use this feature more, the Computer Vision system will learn more about the features and be capable of auto-filling more features.