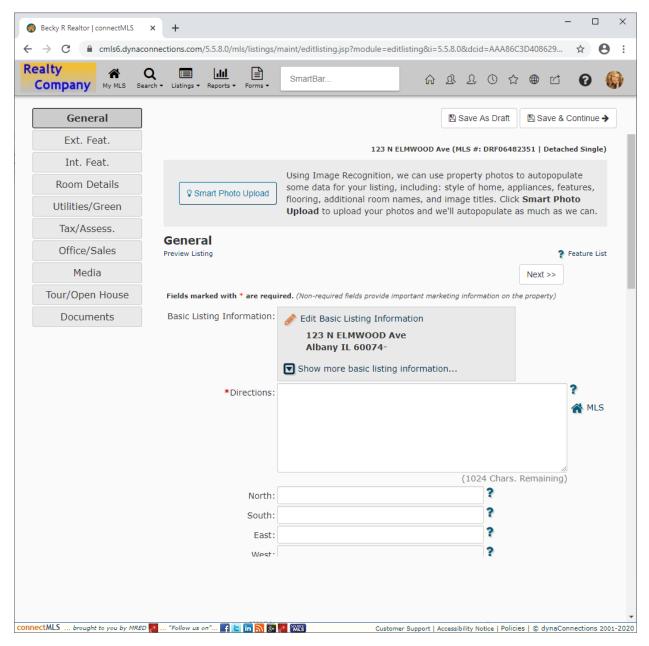

## Smart Photo Upload Lets You Autofill Image Titles and Property Features for your Draft Listings

For Detached, Attached, 2-4 Units, and Residential Rental properties, you can now take advantage of Artificial Intelligence to speed up the listing input process by clicking the "Smart Photo Upload" button on the General tab of listing input.