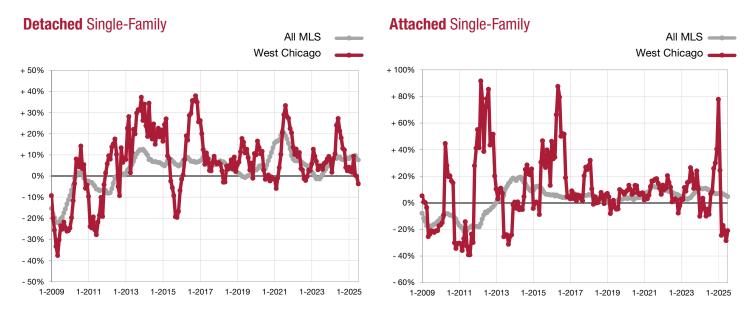

## Change in Median Sales Price from Prior Year (6-Month Average)\*\*

\*\* Each dot represents the change in median sales price from the prior year using a 6-month weighted average.

This means that each of the 6 months used in a dot are proportioned according to their share of sales during that period.